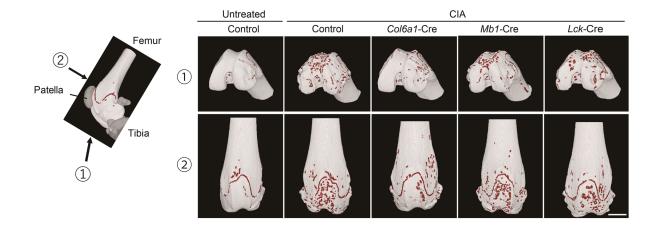

Original citation: J Clin Invest. 2021;131(6):e14306. https://doi.org/10.1172/JCI143060.

Citation for this corrigendum: J Clin Invest. 2021;131(9):e150274. https://doi.org/10.1172/JCI150274.

During the preparation of this manuscript, in Figure 3B, row 2, the CIA control panel was inadvertently duplicated from the CIA *Mb1*-Cre panel. The correct figure part is below.